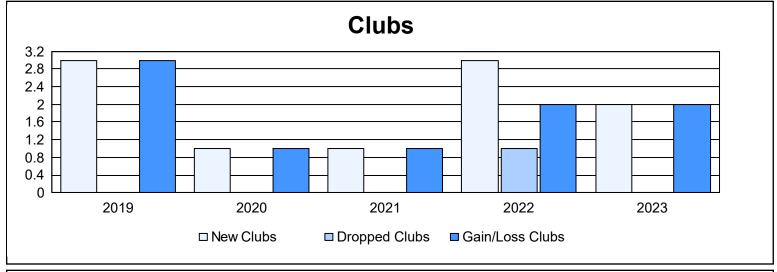

District 108IA2 As of June 2023 Cumulative

| Year      | New<br>Clubs | Dropped<br>Clubs | Gain/<br>Loss<br>Clubs | New<br>Members | Charter<br>Members | Reinstate<br>Members | Transfer<br>Members | Total<br>Member<br>Added | Total<br>Members<br>Dropped | Gain/<br>Loss<br>Members |
|-----------|--------------|------------------|------------------------|----------------|--------------------|----------------------|---------------------|--------------------------|-----------------------------|--------------------------|
| 2018-2019 | 3            | 0                | 3                      | 94             | 93                 | 5                    | 10                  | 202                      | 204                         | -2                       |
| 2019-2020 | 1            | 0                | 1                      | 110            | 33                 | 2                    | 17                  | 162                      | 191                         | -29                      |
| 2020-2021 | 1            | 0                | 1                      | 55             | 22                 | 4                    | 7                   | 88                       | 137                         | -49                      |
| 2021-2022 | 3            | 1                | 2                      | 123            | 81                 | 1                    | 15                  | 220                      | 150                         | 70                       |
| 2022-2023 | 2            | 0                | 2                      | 129            | 57                 | 5                    | 19                  | 210                      | 167                         | 43                       |
| Average   | 2            | 0                | 2                      | 102            | 57                 | 3                    | 14                  | 176                      | 170                         | 7                        |