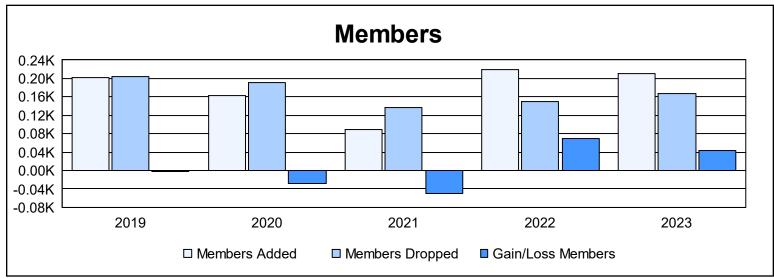

District 108IA2 As of June 2023 Cumulative

| Year      | New<br>Clubs | Dropped<br>Clubs | Gain/<br>Loss<br>Clubs | New<br>Members | Charter<br>Members | Reinstate<br>Members | Transfer<br>Members | Total<br>Member<br>Added | Total<br>Members<br>Dropped | Gain/<br>Loss<br>Members |
|-----------|--------------|------------------|------------------------|----------------|--------------------|----------------------|---------------------|--------------------------|-----------------------------|--------------------------|
| 2018-2019 | 3            | 0                | 3                      | 94             | 93                 | 5                    | 10                  | 202                      | 204                         | -2                       |
| 2019-2020 | 1            | 0                | 1                      | 110            | 33                 | 2                    | 17                  | 162                      | 191                         | -29                      |
| 2020-2021 | 1            | 0                | 1                      | 55             | 22                 | 4                    | 7                   | 88                       | 137                         | -49                      |
| 2021-2022 | 3            | 1                | 2                      | 123            | 81                 | 1                    | 15                  | 220                      | 150                         | 70                       |
| 2022-2023 | 2            | 0                | 2                      | 129            | 57                 | 5                    | 19                  | 210                      | 167                         | 43                       |
| Average   | 2            | 0                | 2                      | 102            | 57                 | 3                    | 14                  | 176                      | 170                         | 7                        |